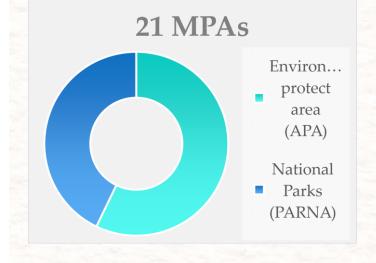

# Brazil: Our Survey

| Sustainable use                                                                                                                                                                                                                                                                                                                                                                                                                                                                                                                                                                                                                                                                                                                                                                                                                                                                                                                                                                                                                                                                                                                                                                                                                                                                                                                                                                                                                                                                                                                                                                                                                                                                                                                                                                                                                                                                                                                                                                                                                                                                                                                | Conserv. Unit Group | Category            | Quantity | Federated States | Conserv. Unit                        | Potential Surf<br>breaks or<br>surfing reserves<br>- exemples                      | Management<br>board | Surfing comunity<br>into management<br>board | Management<br>plan | Surf breaks<br>protection in<br>managemen<br>board |
|--------------------------------------------------------------------------------------------------------------------------------------------------------------------------------------------------------------------------------------------------------------------------------------------------------------------------------------------------------------------------------------------------------------------------------------------------------------------------------------------------------------------------------------------------------------------------------------------------------------------------------------------------------------------------------------------------------------------------------------------------------------------------------------------------------------------------------------------------------------------------------------------------------------------------------------------------------------------------------------------------------------------------------------------------------------------------------------------------------------------------------------------------------------------------------------------------------------------------------------------------------------------------------------------------------------------------------------------------------------------------------------------------------------------------------------------------------------------------------------------------------------------------------------------------------------------------------------------------------------------------------------------------------------------------------------------------------------------------------------------------------------------------------------------------------------------------------------------------------------------------------------------------------------------------------------------------------------------------------------------------------------------------------------------------------------------------------------------------------------------------------|---------------------|---------------------|----------|------------------|--------------------------------------|------------------------------------------------------------------------------------|---------------------|----------------------------------------------|--------------------|----------------------------------------------------|
| Sustainable use                                                                                                                                                                                                                                                                                                                                                                                                                                                                                                                                                                                                                                                                                                                                                                                                                                                                                                                                                                                                                                                                                                                                                                                                                                                                                                                                                                                                                                                                                                                                                                                                                                                                                                                                                                                                                                                                                                                                                                                                                                                                                                                | Sustainable use     | Protection<br>Area: | 12       | ES               | Costa das Algas                      | Praia de                                                                           | Yes                 | No                                           | No                 | No                                                 |
| Packeton    |                     |                     |          | sc               | Baleia Franca                        | Praias da<br>Guarda do<br>Embaú, do<br>Silveira, de<br>Ibiraquera, da<br>Vila e do | Yes                 | No                                           | No                 | No                                                 |
| Environmental Protection   Area: APA   PE e AL   Costa dos Corais   NI   -   -   -                                                                                                                                                                                                                                                                                                                                                                                                                                                                                                                                                                                                                                                                                                                                                                                                                                                                                                                                                                                                                                                                                                                                                                                                                                                                                                                                                                                                                                                                                                                                                                                                                                                                                                                                                                                                                                                                                                                                                                                                                                             |                     |                     |          | SC               | Anhatomirim                          | NI                                                                                 | -                   | -                                            | -                  | -                                                  |
| APA   Calculut                                                                                                                                                                                                                                                                                                                                                                                                                                                                                                                                                                                                                                                                                                                                                                                                                                                                                                                                                                                                                                                                                                                                                                                                                                                                                                                                                                                                                                                                                                                                                                                                                                                                                                                                                                                                                                                                                                                                                                                                                                                                                                                 |                     |                     |          | PB               |                                      | NI                                                                                 | -                   | -                                            | -                  | -                                                  |
| APA                                                                                                                                                                                                                                                                                                                                                                                                                                                                                                                                                                                                                                                                                                                                                                                                                                                                                                                                                                                                                                                                                                                                                                                                                                                                                                                                                                                                                                                                                                                                                                                                                                                                                                                                                                                                                                                                                                                                                                                                                                                                                                                            |                     |                     |          | PE e AL          | Costa dos Corais                     | NI                                                                                 | -                   | -                                            | -                  | -                                                  |
| Peruibe                                                                                                                                                                                                                                                                                                                                                                                                                                                                                                                                                                                                                                                                                                                                                                                                                                                                                                                                                                                                                                                                                                                                                                                                                                                                                                                                                                                                                                                                                                                                                                                                                                                                                                                                                                                                                                                                                                                                                                                                                                                                                                                        |                     |                     |          | RJ               | Cairuçu                              |                                                                                    | Yes                 | Yes                                          | Yes                | No                                                 |
| Noronha - Rocas - São Pedro e São   Paulo                                                                                                                                                                                                                                                                                                                                                                                                                                                                                                                                                                                                                                                                                                                                                                                                                                                                                                                                                                                                                                                                                                                                                                                                                                                                                                                                                                                                                                                                                                                                                                                                                                                                                                                                                                                                                                                                                                                                                                                                                                                                                      |                     |                     |          | SP               |                                      | Praia do Guaraú                                                                    | Yes                 | No                                           | Yes                | No                                                 |
| PR   Guaraqueçaba   NI   -   -   -       AL   Piaçabuçu   NI   -   -   -     PI, MA e CE   Delta do Pamaiba   NI       RS   Lagoa do Peixe   NI   -   -   -     RJ   R. de Jurubatiba   NI   -   -   -     CE   Jericoacoara   Praia de   Yes   Yes (Kite and Wind surfing associations)     Parks:                                                                                                                                                                                                                                                                                                                                                                                                                                                                                                                                                                                                                                                                                                                                                                                                                                                                                                                                                                                                                                                                                                                                                                                                                                                                                                                                                                                                                                                                                                                                                                                                                                                                                                                                                                                                                            |                     |                     |          | PE               | Noronha - Rocas -<br>São Pedro e São | NI                                                                                 | -                   | -                                            | -                  | -                                                  |
| PR   Guaraqueçaba   NI   -   -   -   -       AL   Piaçabuçu   NI   -   -   -       PI, MA e CE   Delta do Parnaiba   NI     -       RS   Lagoa do Peixe   NI   -       RJ   R. de Jurubatiba   NI   -     -       CE   Jericoacoara   Praia de   Jericoacoara   Surfing associations   Praiss:   PR   Superagui   NI   -     -       PR   Superagui   NI   -     -     PR   Superagui   NI   -     -     PR   Ilhas dos Currais   NI   -     -     PR   Ilhas dos Currais   NI   -     -     PR   Fernando de   Praias da   Yes   No   No   No   No   No   No   No   N                                                                                                                                                                                                                                                                                                                                                                                                                                                                                                                                                                                                                                                                                                                                                                                                                                                                                                                                                                                                                                                                                                                                                                                                                                                                                                                                                                                                                                             |                     |                     |          | RJ               | Guapimirim                           | NI                                                                                 | -                   | -                                            | -                  | -                                                  |
| PI, MA e CE Delta do Parnaiba NI  RS Lagoa do Peixe NI                                                                                                                                                                                                                                                                                                                                                                                                                                                                                                                                                                                                                                                                                                                                                                                                                                                                                                                                                                                                                                                                                                                                                                                                                                                                                                                                                                                                                                                                                                                                                                                                                                                                                                                                                                                                                                                                                                                                                                                                                                                                         |                     |                     |          | PR               |                                      | NI                                                                                 | -                   | -                                            | -                  | -                                                  |
| RS Lagoa do Peixe NI                                                                                                                                                                                                                                                                                                                                                                                                                                                                                                                                                                                                                                                                                                                                                                                                                                                                                                                                                                                                                                                                                                                                                                                                                                                                                                                                                                                                                                                                                                                                                                                                                                                                                                                                                                                                                                                                                                                                                                                                                                                                                                           |                     |                     |          |                  | Piaçabuçu                            |                                                                                    | -                   | -                                            | -                  | -                                                  |
| National Parks: PARNA  No N                                                                                                                                                                                                                                                                                                                                                                                                                                                                                                                                                                                                                                                                                                                                                                                                                                                                                                                                                                                                                                                                                                                                                                                                                                                                                                                                                                                                                                                                                                                                                                                                                                                                                                                                                                            |                     |                     |          | PI, MA e CE      | Delta do Pamaíba                     |                                                                                    |                     |                                              |                    |                                                    |
| National Parks: PARNA  National Parks: PARNA  O9  The parks: PARNA  ON  The parks: PARNA | Integral Protection | Parks:              | 09       | RS               |                                      | NI                                                                                 | -                   | -                                            | •                  | -                                                  |
| National Parks: PARNA  National Parks: PARNA  O9  Residue of the parks |                     |                     |          |                  | R. de Jurubatiba                     |                                                                                    |                     | -                                            |                    | -                                                  |
| Integral Protection    National Parks: PARNA   PR   Superagui   NI   -   -   -   -   -                                                                                                                                                                                                                                                                                                                                                                                                                                                                                                                                                                                                                                                                                                                                                                                                                                                                                                                                                                                                                                                                                                                                                                                                                                                                                                                                                                                                                                                                                                                                                                                                                                                                                                                                                                                                                                                                                                                                                                                                                                         |                     |                     |          |                  | Jericoacoara                         | Jericoacoara                                                                       | Yes                 |                                              | Yes                | No                                                 |
| Integral Protection  Parks: PARNA  PR  MA  Lençóis Amaro  PR  Ilhas dos Currais  NI PE  Fernando de Noronha  Cacimba do Padre e do Boldró.                                                                                                                                                                                                                                                                                                                                                                                                                                                                                                                                                                                                                                                                                                                                                                                                                                                                                                                                                                                                                                                                                                                                                                                                                                                                                                                                                                                                                                                                                                                                                                                                                                                                                                                                                                                                                                                                                                                                                                                     |                     |                     |          |                  |                                      | NI                                                                                 | -                   | -                                            | -                  | -                                                  |
| PARNA                                                                                                                                                                                                                                                                                                                                                                                                                                                                                                                                                                                                                                                                                                                                                                                                                                                                                                                                                                                                                                                                                                                                                                                                                                                                                                                                                                                                                                                                                                                                                                                                                                                                                                                                                                                                                                                                                                                                                                                                                                                                                                                          |                     |                     |          |                  |                                      |                                                                                    |                     |                                              |                    | -                                                  |
| PE Fernando de Praias da Yes No No 1<br>Noronha Cacimba do Padre e do Boldró.                                                                                                                                                                                                                                                                                                                                                                                                                                                                                                                                                                                                                                                                                                                                                                                                                                                                                                                                                                                                                                                                                                                                                                                                                                                                                                                                                                                                                                                                                                                                                                                                                                                                                                                                                                                                                                                                                                                                                                                                                                                  |                     |                     |          |                  | Maranhenses                          | Amaro                                                                              | Yes                 | No                                           | No                 | No                                                 |
| Noronha Cacimba do Padre e do Boldró.                                                                                                                                                                                                                                                                                                                                                                                                                                                                                                                                                                                                                                                                                                                                                                                                                                                                                                                                                                                                                                                                                                                                                                                                                                                                                                                                                                                                                                                                                                                                                                                                                                                                                                                                                                                                                                                                                                                                                                                                                                                                                          |                     |                     |          |                  |                                      |                                                                                    |                     |                                              |                    | -                                                  |
|                                                                                                                                                                                                                                                                                                                                                                                                                                                                                                                                                                                                                                                                                                                                                                                                                                                                                                                                                                                                                                                                                                                                                                                                                                                                                                                                                                                                                                                                                                                                                                                                                                                                                                                                                                                                                                                                                                                                                                                                                                                                                                                                |                     |                     |          | PE               |                                      | Cacimba do<br>Padre e do                                                           | Yes                 | No                                           | No                 | No                                                 |
|                                                                                                                                                                                                                                                                                                                                                                                                                                                                                                                                                                                                                                                                                                                                                                                                                                                                                                                                                                                                                                                                                                                                                                                                                                                                                                                                                                                                                                                                                                                                                                                                                                                                                                                                                                                                                                                                                                                                                                                                                                                                                                                                |                     |                     |          | BA               | Abrolhos                             |                                                                                    | -                   | -                                            | -                  | -                                                  |

I - Not identified

Brazilian potential for surfing reserves as a new sort of ETEP (Brazilian Protected Area) and protecting surf breaks by already existing categories – APAS:

Praia de Regência — Linhares/ES
The Biggest "Enviromental Disaster" ever in Brazil!

Brazilian potential for surfing reserves as a new sort of ETEP and protecting surf breaks by already existing categories – PARNAS:

Praias Cacimba do Padre e Boldró -Noronha/PE

Praia Jericoacoara -Jericoacoara/CE