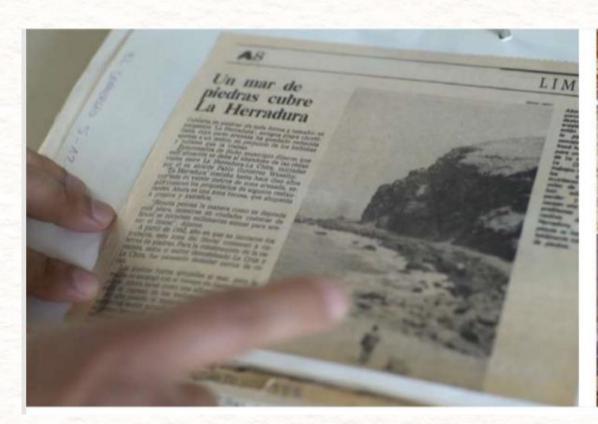

I - Not identified

Brazilian potential for surfing reserves as a new sort of ETEP (Brazilian Protected Area) and protecting surf breaks by already existing categories – APAS:

Praia de Regência — Linhares/ES
The Biggest "Enviromental Disaster" ever in Brazil!