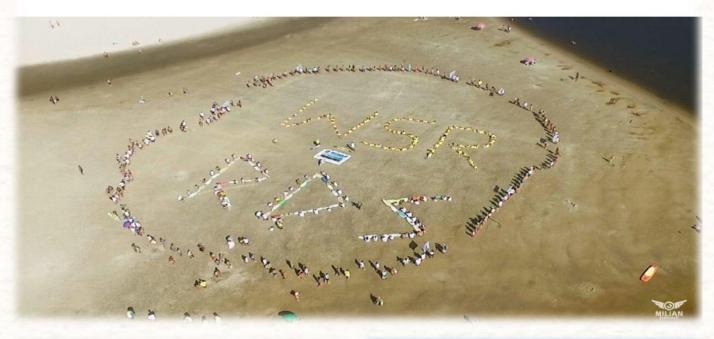

# DO KIND DO RESERVA MUNDIAL DE SON

### The First Brazilian WSR

Source: Rafael Milian

GOOD GOVERNANCE, LAW EFFECTIVENESS?

- Surfing reserves are a viable model to awaken the attention of governmental and non-governmental actors for the purpose of Incorporation into the list of marine and coastal protected areas for protection of the surf breaks as well as it must be design under International Legal Framework (i.e. CDB Convention) objectives and principles, noting that for their appointment, WRS, NSR, Surf Breaks Protection or other models;
- There are several types of protected areas and their functions reach the social and economic fields, in line with principles such as participatory, information, effectiveness etc. From a Law overview its protection must to link to the decision of the regional and local government, highlighting the role of civil society in this process;
- It is necessary a construction of a socio-environmental governance process to enable the protection of such spaces and resources, especially in a scenario which the governmental actions are not enough for the adequate socio-environmental management of the ecosystems, demanding the participation of the civil society, specially surfers and community. Not only by law neither by soft law! The effectiveness of Law requires different and creative approaches!