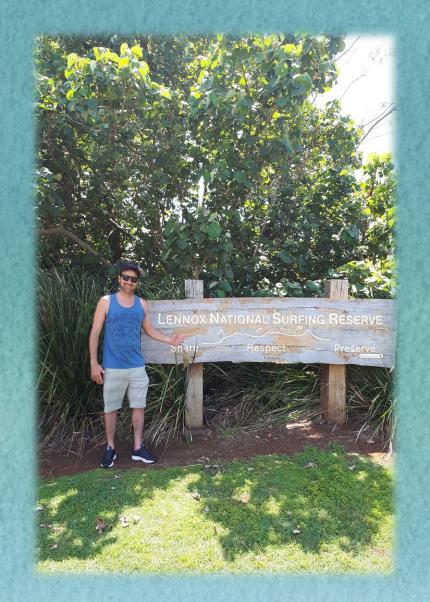

### The First Brazilian WSR

Source: Rafael Milian

GOOD GOVERNANCE, LAW EFFECTIVENESS?

- Surfing reserves are a viable model to awaken the attention of governmental and non-governmental actors for the purpose of Incorporation into the list of marine and coastal protected areas for protection of the surf breaks as well as it must be design under International Legal Framework (i.e. CDB Convention) objectives and principles, noting that for their appointment, WRS, NSR, Surf Breaks Protection or other models;
- There are several types of protected areas and their functions reach the social and economic fields, in line with principles such as participatory, information, effectiveness etc. From a Law overview its protection must to link to the decision of the regional and local government, highlighting the role of civil society in this process;
- It is necessary a construction of a socio-environmental governance process to enable the protection of such spaces and resources, especially in a scenario which the governmental actions are not enough for the adequate socio-environmental management of the ecosystems, demanding the participation of the civil society, specially surfers and community. Not only by law neither by soft law! The effectiveness of Law requires different and creative approaches!