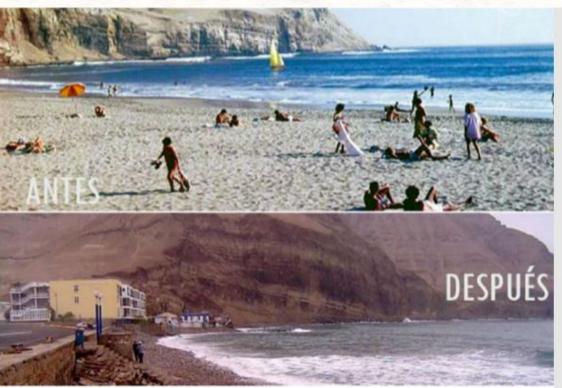

I - Not identified

Brazilian potential for surfing reserves as a new sort of ETEP (Brazilian Protected Area) and protecting surf breaks by already existing categories – APAS:

Praia de Regência — Linhares/ES
The Biggest "Enviromental Disaster" ever in Brazil!