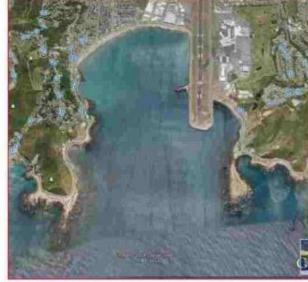

### Some examples:

- Conflicts of multiple uses: marinas, jetties, breakwaters, airports, urbanization, industrial pollution and runoff, and barred access to beaches etc

Using Google Earth - tools - ruler...

This image above depicts 300 meters out from the existing airport in green using Google ruler - and the approximate impression given by the dompost article in red – looks to be about a kilometre out to sea. Airport Rights is marked as the small red square at the end of the runway.