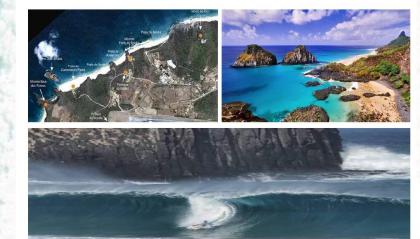

Brazilian potential for surfing reserves as a new sort of ETEP and protecting surf breaks by already existing categories – PARNAS:

Praias Cacimba do Padre e Boldró -Noronha/PE

Praia Jericoacoara -Jericoacoara/CE

### The First Brazilian WSR

Source: Rafael Milian

GOOD GOVERNANCE, LAW EFFECTIVENESS?

- Surfing reserves are a viable model to awaken the attention of governmental and non-governmental actors for the purpose of Incorporation into the list of marine and coastal protected areas for protection of the surf breaks as well as it must be design under International Legal Framework (i.e. CDB Convention) objectives and principles, noting that for their appointment, WRS, NSR, Surf Breaks Protection or other models;
- There are several types of protected areas and their functions reach the social and economic fields, in line with principles such as participatory, information, effectiveness etc. From a Law overview its protection must to link to the decision of the regional and local government, highlighting the role of civil society in this process;
- It is necessary a construction of a socio-environmental governance process to enable the protection of such spaces and resources, especially in a scenario which the governmental actions are not enough for the adequate socio-environmental management of the ecosystems, demanding the participation of the civil society, specially surfers and community. Not only by law neither by soft law! The effectiveness of Law requires different and creative approaches!