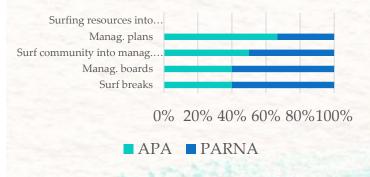

# Brazil: Our Survey

| Sustainable use                                                                                                                                                                                                                                                                                                                                                                                                                                                                                                                                                                                                                                                                                                                                                                                                                                                                                                                                                                                                                                                                                                                                                                                                                                                                                                                                                                                                                                                                                                                                                                                                                                                                                                                                                                                                                                                                                                                                                                                                                                                                                                                | Conserv. Unit Group | Category            | Quantity | Federated States | Conserv. Unit                        | Potential Surf<br>breaks or<br>surfing reserves<br>- exemples                      | Management<br>board | Surfing comunity<br>into management<br>board | Management<br>plan | Surf breaks<br>protection in<br>managemen<br>board |
|--------------------------------------------------------------------------------------------------------------------------------------------------------------------------------------------------------------------------------------------------------------------------------------------------------------------------------------------------------------------------------------------------------------------------------------------------------------------------------------------------------------------------------------------------------------------------------------------------------------------------------------------------------------------------------------------------------------------------------------------------------------------------------------------------------------------------------------------------------------------------------------------------------------------------------------------------------------------------------------------------------------------------------------------------------------------------------------------------------------------------------------------------------------------------------------------------------------------------------------------------------------------------------------------------------------------------------------------------------------------------------------------------------------------------------------------------------------------------------------------------------------------------------------------------------------------------------------------------------------------------------------------------------------------------------------------------------------------------------------------------------------------------------------------------------------------------------------------------------------------------------------------------------------------------------------------------------------------------------------------------------------------------------------------------------------------------------------------------------------------------------|---------------------|---------------------|----------|------------------|--------------------------------------|------------------------------------------------------------------------------------|---------------------|----------------------------------------------|--------------------|----------------------------------------------------|
| Sustainable use                                                                                                                                                                                                                                                                                                                                                                                                                                                                                                                                                                                                                                                                                                                                                                                                                                                                                                                                                                                                                                                                                                                                                                                                                                                                                                                                                                                                                                                                                                                                                                                                                                                                                                                                                                                                                                                                                                                                                                                                                                                                                                                | Sustainable use     | Protection<br>Area: | 12       | ES               | Costa das Algas                      | Praia de                                                                           | Yes                 | No                                           | No                 | No                                                 |
| Packeton    |                     |                     |          | sc               | Baleia Franca                        | Praias da<br>Guarda do<br>Embaú, do<br>Silveira, de<br>Ibiraquera, da<br>Vila e do | Yes                 | No                                           | No                 | No                                                 |
| Environmental Protection   Area: APA   PE e AL   Costa dos Corais   NI   -   -   -                                                                                                                                                                                                                                                                                                                                                                                                                                                                                                                                                                                                                                                                                                                                                                                                                                                                                                                                                                                                                                                                                                                                                                                                                                                                                                                                                                                                                                                                                                                                                                                                                                                                                                                                                                                                                                                                                                                                                                                                                                             |                     |                     |          | SC               | Anhatomirim                          | NI                                                                                 | -                   | -                                            | -                  | -                                                  |
| APA   Calculut                                                                                                                                                                                                                                                                                                                                                                                                                                                                                                                                                                                                                                                                                                                                                                                                                                                                                                                                                                                                                                                                                                                                                                                                                                                                                                                                                                                                                                                                                                                                                                                                                                                                                                                                                                                                                                                                                                                                                                                                                                                                                                                 |                     |                     |          | PB               |                                      | NI                                                                                 | -                   | -                                            | -                  | -                                                  |
| APA                                                                                                                                                                                                                                                                                                                                                                                                                                                                                                                                                                                                                                                                                                                                                                                                                                                                                                                                                                                                                                                                                                                                                                                                                                                                                                                                                                                                                                                                                                                                                                                                                                                                                                                                                                                                                                                                                                                                                                                                                                                                                                                            |                     |                     |          | PE e AL          | Costa dos Corais                     | NI                                                                                 | -                   | -                                            | -                  | -                                                  |
| Peruibe                                                                                                                                                                                                                                                                                                                                                                                                                                                                                                                                                                                                                                                                                                                                                                                                                                                                                                                                                                                                                                                                                                                                                                                                                                                                                                                                                                                                                                                                                                                                                                                                                                                                                                                                                                                                                                                                                                                                                                                                                                                                                                                        |                     |                     |          | RJ               | Cairuçu                              |                                                                                    | Yes                 | Yes                                          | Yes                | No                                                 |
| Noronha - Rocas - São Pedro e São   Paulo                                                                                                                                                                                                                                                                                                                                                                                                                                                                                                                                                                                                                                                                                                                                                                                                                                                                                                                                                                                                                                                                                                                                                                                                                                                                                                                                                                                                                                                                                                                                                                                                                                                                                                                                                                                                                                                                                                                                                                                                                                                                                      |                     |                     |          | SP               |                                      | Praia do Guaraú                                                                    | Yes                 | No                                           | Yes                | No                                                 |
| PR   Guaraqueçaba   NI   -   -   -       AL   Piaçabuçu   NI   -   -   -     PI, MA e CE   Delta do Pamaiba   NI       RS   Lagoa do Peixe   NI   -   -   -     RJ   R. de Jurubatiba   NI   -   -   -     CE   Jericoacoara   Praia de   Yes   Yes (Kite and Wind surfing associations)     Parks:                                                                                                                                                                                                                                                                                                                                                                                                                                                                                                                                                                                                                                                                                                                                                                                                                                                                                                                                                                                                                                                                                                                                                                                                                                                                                                                                                                                                                                                                                                                                                                                                                                                                                                                                                                                                                            |                     |                     |          | PE               | Noronha - Rocas -<br>São Pedro e São | NI                                                                                 | -                   | -                                            | -                  | -                                                  |
| PR   Guaraqueçaba   NI   -   -   -   -       AL   Piaçabuçu   NI   -   -   -       PI, MA e CE   Delta do Parnaiba   NI     -       RS   Lagoa do Peixe   NI   -       RJ   R. de Jurubatiba   NI   -     -       CE   Jericoacoara   Praia de   Jericoacoara   Surfing associations   Praiss:   PR   Superagui   NI   -     -       PR   Superagui   NI   -     -     PR   Superagui   NI   -     -     PR   Ilhas dos Currais   NI   -     -     PR   Ilhas dos Currais   NI   -     -     PR   Fernando de   Praias da   Yes   No   No   No   No   No   No   No   N                                                                                                                                                                                                                                                                                                                                                                                                                                                                                                                                                                                                                                                                                                                                                                                                                                                                                                                                                                                                                                                                                                                                                                                                                                                                                                                                                                                                                                             |                     |                     |          | RJ               | Guapimirim                           | NI                                                                                 | -                   | -                                            | -                  | -                                                  |
| PI, MA e CE Delta do Parnaiba NI  RS Lagoa do Peixe NI                                                                                                                                                                                                                                                                                                                                                                                                                                                                                                                                                                                                                                                                                                                                                                                                                                                                                                                                                                                                                                                                                                                                                                                                                                                                                                                                                                                                                                                                                                                                                                                                                                                                                                                                                                                                                                                                                                                                                                                                                                                                         |                     |                     |          | PR               |                                      | NI                                                                                 | -                   | -                                            | -                  | -                                                  |
| RS Lagoa do Peixe NI                                                                                                                                                                                                                                                                                                                                                                                                                                                                                                                                                                                                                                                                                                                                                                                                                                                                                                                                                                                                                                                                                                                                                                                                                                                                                                                                                                                                                                                                                                                                                                                                                                                                                                                                                                                                                                                                                                                                                                                                                                                                                                           |                     |                     |          |                  | Piaçabuçu                            |                                                                                    | -                   | -                                            | -                  | -                                                  |
| National Parks: PARNA  No N                                                                                                                                                                                                                                                                                                                                                                                                                                                                                                                                                                                                                                                                                                                                                                                                                                                                                                                                                                                                                                                                                                                                                                                                                                                                                                                                                                                                                                                                                                                                                                                                                                                                                                                                                                            |                     |                     |          | PI, MA e CE      | Delta do Pamaíba                     |                                                                                    |                     |                                              |                    |                                                    |
| National Parks: PARNA  National Parks: PARNA  O9  The parks: PARNA  ON  The parks: PARNA | Integral Protection | Parks:              | 09       | RS               |                                      | NI                                                                                 | -                   | -                                            | •                  | -                                                  |
| National Parks: PARNA  National Parks: PARNA  O9  Residue of the parks |                     |                     |          |                  | R. de Jurubatiba                     |                                                                                    |                     | -                                            |                    | -                                                  |
| Integral Protection    National Parks: PARNA   PR   Superagui   NI   -   -   -   -   -                                                                                                                                                                                                                                                                                                                                                                                                                                                                                                                                                                                                                                                                                                                                                                                                                                                                                                                                                                                                                                                                                                                                                                                                                                                                                                                                                                                                                                                                                                                                                                                                                                                                                                                                                                                                                                                                                                                                                                                                                                         |                     |                     |          |                  | Jericoacoara                         | Jericoacoara                                                                       | Yes                 |                                              | Yes                | No                                                 |
| Integral Protection  Parks: PARNA  PR  MA  Lençóis Amaro  PR  Ilhas dos Currais  NI PE  Fernando de Noronha  Cacimba do Padre e do Boldró.                                                                                                                                                                                                                                                                                                                                                                                                                                                                                                                                                                                                                                                                                                                                                                                                                                                                                                                                                                                                                                                                                                                                                                                                                                                                                                                                                                                                                                                                                                                                                                                                                                                                                                                                                                                                                                                                                                                                                                                     |                     |                     |          |                  |                                      | NI                                                                                 | -                   | -                                            | -                  | -                                                  |
| PARNA                                                                                                                                                                                                                                                                                                                                                                                                                                                                                                                                                                                                                                                                                                                                                                                                                                                                                                                                                                                                                                                                                                                                                                                                                                                                                                                                                                                                                                                                                                                                                                                                                                                                                                                                                                                                                                                                                                                                                                                                                                                                                                                          |                     |                     |          |                  |                                      |                                                                                    |                     |                                              |                    | -                                                  |
| PE Fernando de Praias da Yes No No 1<br>Noronha Cacimba do Padre e do Boldró.                                                                                                                                                                                                                                                                                                                                                                                                                                                                                                                                                                                                                                                                                                                                                                                                                                                                                                                                                                                                                                                                                                                                                                                                                                                                                                                                                                                                                                                                                                                                                                                                                                                                                                                                                                                                                                                                                                                                                                                                                                                  |                     |                     |          |                  | Maranhenses                          | Amaro                                                                              | Yes                 | No                                           | No                 | No                                                 |
| Noronha Cacimba do Padre e do Boldró.                                                                                                                                                                                                                                                                                                                                                                                                                                                                                                                                                                                                                                                                                                                                                                                                                                                                                                                                                                                                                                                                                                                                                                                                                                                                                                                                                                                                                                                                                                                                                                                                                                                                                                                                                                                                                                                                                                                                                                                                                                                                                          |                     |                     |          |                  |                                      |                                                                                    |                     |                                              |                    | -                                                  |
|                                                                                                                                                                                                                                                                                                                                                                                                                                                                                                                                                                                                                                                                                                                                                                                                                                                                                                                                                                                                                                                                                                                                                                                                                                                                                                                                                                                                                                                                                                                                                                                                                                                                                                                                                                                                                                                                                                                                                                                                                                                                                                                                |                     |                     |          | PE               |                                      | Cacimba do<br>Padre e do                                                           | Yes                 | No                                           | No                 | No                                                 |
|                                                                                                                                                                                                                                                                                                                                                                                                                                                                                                                                                                                                                                                                                                                                                                                                                                                                                                                                                                                                                                                                                                                                                                                                                                                                                                                                                                                                                                                                                                                                                                                                                                                                                                                                                                                                                                                                                                                                                                                                                                                                                                                                |                     |                     |          | BA               | Abrolhos                             |                                                                                    | -                   | -                                            | -                  | -                                                  |