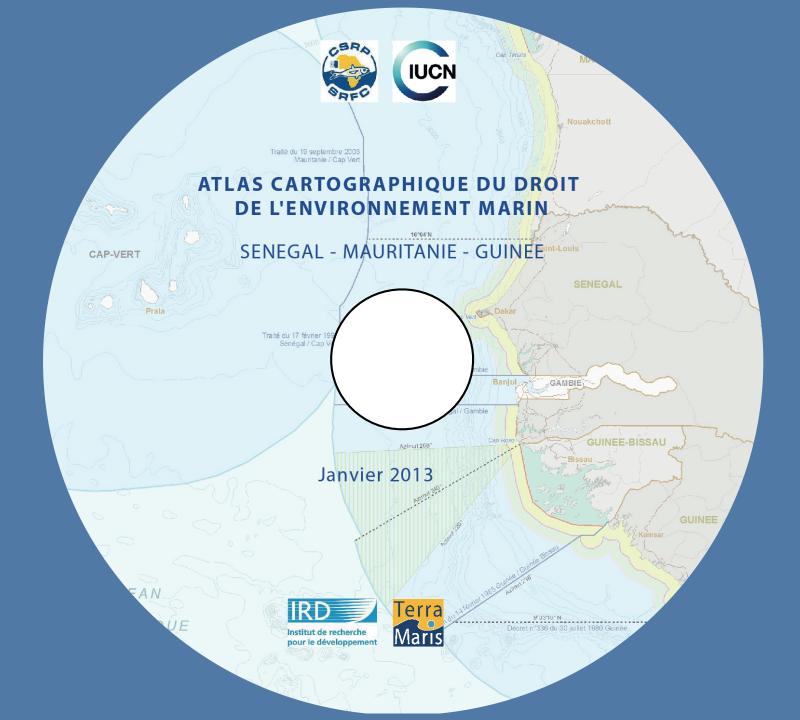

## ATLAS CARTOGRAPHIQUE DU DROIT DE L'ENVIRONNEMENT MARIN SENEGAL- MAURITANIE-GUINEE

Institut de recherche pour le développement Janvier 2013