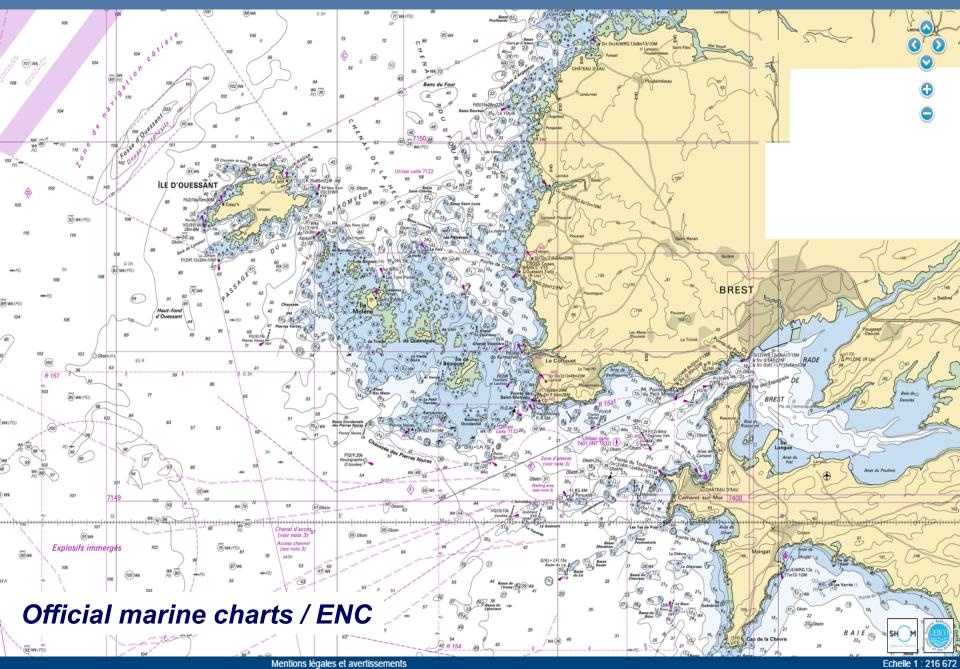

ed limits and areas)

Structuring of legal texts

4 Validation

Update



## **Methodology / Structuring**

**Structuring** by activity, by gear, by species, by company, as a function of time...

## **Structuring** by type of legal text:

- Legal texts for defense, safety of navigation
- Specific legal texts for the activity in analysis

# **Structuring** according to typological level:

- Level 1: fishing activity
- Level 2: trawlers
- Level 3: shrimp trawl fishing

## Methodology

Collection of legal texts

2 Selection Structuring

GIS Cartography

4 Validation

Update

5

Existing geographic reference information

- Digitization of missing geographic information
- Integration into a coherent geodatabase
- Metadata
- Interactive cartography

## Existing geographic reference information



## Existing geographic reference information



### LIVRARIA - GEO SERVIÇOS



Divisão Administrativa



Mapa Topografico



Ortofotomapas



Instrumentos de Gestão Territorial

### **Digitizing geographic information**

### Article 1 - Périmètre du gisement

Il est créé une licence spéciale pour la pêche des coquilles Saint-Jacques dans le périmètre délimité ci-après :

- à l'Est, le méridien de la tour de l'Ile des Hebihens
- au Nord, la limite des eaux territoriales, et la limite séparative des régions Basse-Normandie/Bretagne
- au Sud, la ligne de basse-mer
- à l'Ouest, le méridien de Heaux de BREHAT

La gestion de la ressource dans ce périmètre peut-être effectuée en distinguant trois zones :

1) un gisement principal situé à l'Ouest du Méridien du Cap Fréhel et à l'exclusion du gis