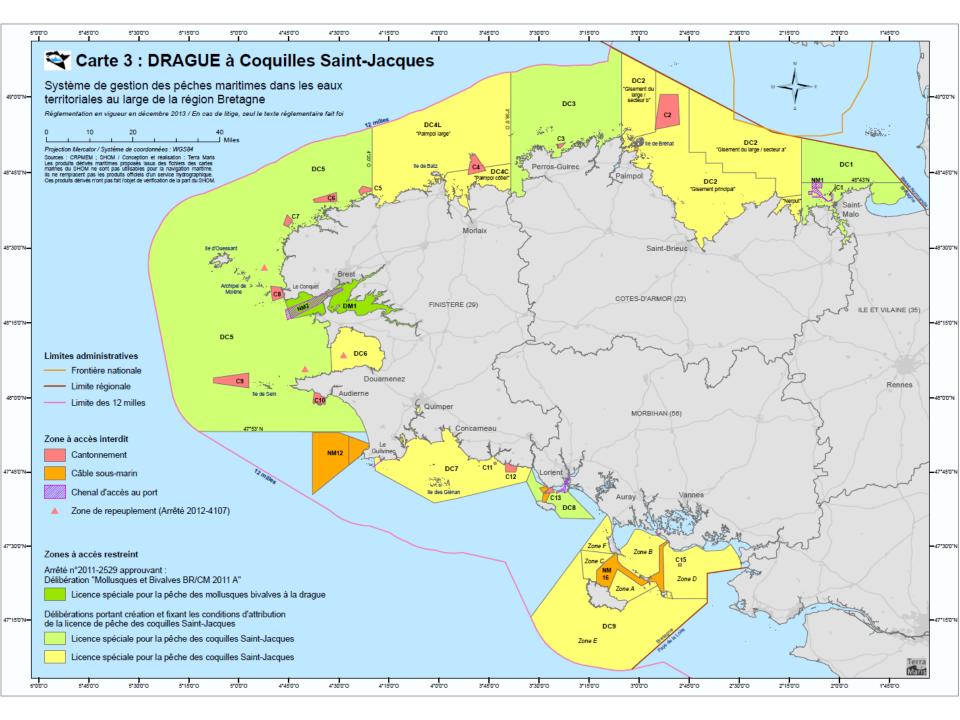

### Article 1 - Périmètre du gisement

Il est créé une licence spéciale pour la pêche des coquilles Saint-Jacques dans le périmètre délimité ci-après :

- à l'Est, le méridien de la tour de l'Ile des Hebihens
- au Nord, la limite des eaux territoriales, et la limite séparative des régions Basse-Normandie/Bretagne
- au Sud, la ligne de basse-mer
- à l'Ouest, le méridien de Heaux de BREHAT

La gestion de la ressource dans ce périmètre peut-être effectuée en distinguant trois zones :

1) un gisement principal situé à l'Ouest du Méridien du Cap Fréhel et à l'exclusion du gisement dit "du large"

2) un gisement secondaire dit gisement du Nerput situé à l'est du Méridien du Cap Fréhel et à l'ouest du méridien de la tour de l'Ile des Hebihens et au Sud d'une ligne joignant la Pointe de la Latte et la Bouée de Banchenou

3) un gisement dit "du large " comprenant deux sous secteurs:

a- un sous-secteur est défini comme suit :

-Limite Nord : la limite des eaux territoriales ou la limite séparatrice entre les Régions Bretagne/Basse Normandie.

- Limite Est : le Méridien de la Tour des Hebihens.

- Limite Ouest : le méridien 02°45'00" W

- Limite Sud : une ligne brisée joignant les points suivant :
  - Point de départ : point A 48° 49', 00 N 02° 45' 00 W
  - Puis vers l'Est le point B 48° 49', 00 N 02° 40' 00 W
  - Puis vers le Sud le Point C 48° 46', 50 N 02° 40' 00 W
  - Puis ver l'Est le point D 48° 46' , 50 N 02° 35' 00 W
  - Puis vers le Sud le point E 48° 45′, 00 N 02° 35′ 00 W
  - Puis vers l'Est le point F 48° 45′, 00 N 02° 25′ 00 W
  - Puis vers le Sud le point G 48° 43', 50 N 02° 25' 00 W
  - Puis vers l'Est le point H 48° 43' , 50 N 02° 19' 00 W
  - Puis vers le Sud le point I : Pointe du CAP FREHEL

Puis une ligne reliant la Pointe du Fort La Latte à la Bouée de Banchenou

b- un sous secteur ouest défini comme suit :

Limite Nord : la limite des eaux territoriales et/ou la limite séparatrice entre les Régions Bretagne /Basse Normandie

Limite Sud : la ligne brisée passant par : le parallèle de la Croix (48°50'04 N), la Croix, le Phare du Paon (48°52'01 N – 03°01'00 W), la Horaine (48°53'05 N – 02°55'00 W)

Limite Est : le méridien de la Horaine,

Limite Ouest : le méridien des Héaux de Bréhat.

Seuls les navires titulaires de cette licence sont autorisés à pratiquer la pêche des coquilles Saint-Jacques dans ce périmètre.

In the legal texts, the description of the zones is done in a textual way