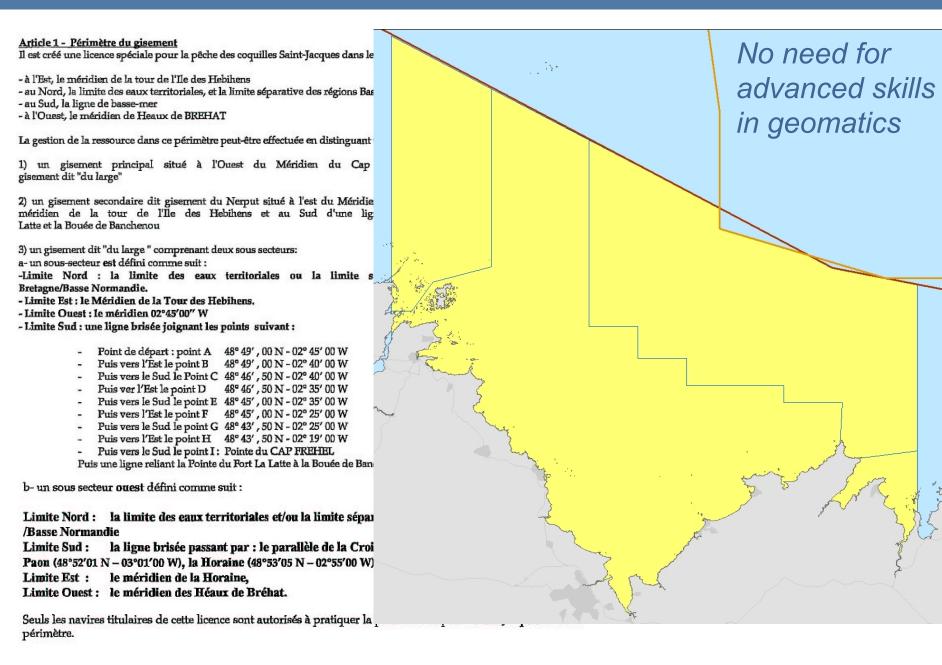

### Article 1 - Périmètre du gisement

Il est créé une licence spéciale pour la pêche des coquilles Saint-Jacques dans le périmètre délimité ci-après :

- à l'Est, le méridien de la tour de l'Ile des Hebihens
- au Nord, la limite des eaux territoriales, et la limite séparative des régions Basse-Normandie/Bretagne
- au Sud, la ligne de basse-mer
- à l'Ouest, le méridien de Heaux de BREHAT

La gestion de la ressource dans ce périmètre peut-être effectuée en distinguant trois zones :

1) un gisement principal situé à l'Ouest du Méridien du Cap Fréhel et à l'exclusion du gisement dit "du large"

2) un gisement secondaire dit gisement du Nerput situé à l'est du Méridien du Cap Fréhel et à l'ouest du méridien de la tour de l'Ile des Hebihens et au Sud d'une ligne joignant la Pointe de la Latte et la Bouée de Banchenou

3) un gisement dit "du large " comprenant deux sous secteurs:

a- un sous-secteur est défini comme suit :

-Limite Nord : la limite des eaux territoriales ou la limite séparatrice entre les Régions Bretagne/Basse Normandie.

- Limite Est : le Méridien de la Tour des Hebihens.

- Limite Ouest : le méridien 02°45'00" W

- Limite Sud : une ligne brisée joignant les points suivant :
  - Point de départ : point A 48° 49', 00 N 02° 45' 00 W
  - Puis vers l'Est le point B 48° 49', 00 N 02° 40' 00 W
  - Puis vers le Sud le Point C 48° 46', 50 N 02° 40' 00 W
  - Puis ver l'Est le point D 48° 46' , 50 N 02° 35' 00 W
  - Puis vers le Sud le point E 48° 45′, 00 N 02° 35′ 00 W
  - Puis vers l'Est le point F 48° 45′, 00 N 02° 25′ 00 W
  - Puis vers le Sud le point G 48° 43', 50 N 02° 25' 00 W
  - Puis vers l'Est le point H 48° 43' , 50 N 02° 19' 00 W
  - Puis vers le Sud le point I : Pointe du CAP FREHEL

Puis une ligne reliant la Pointe du Fort La Latte à la Bouée de Banchenou

b- un sous secteur ouest défini comme suit :

Limite Nord : la limite des eaux territoriales et/ou la limite séparatrice entre les Régions Bretagne /Basse Normandie

Limite Sud : la ligne brisée passant par : le parallèle de la Croix (48°50'04 N), la Croix, le Phare du Paon (48°52'01 N – 03°01'00 W), la Horaine (48°53'05 N – 02°55'00 W)

Limite Est : le méridien de la Horaine,

Limite Ouest : le méridien des Héaux de Bréhat.

Seuls les navires titulaires de cette licence sont autorisés à pratiquer la pêche des coquilles Saint-Jacques dans ce périmètre.

In the legal texts, the description of the zones is done in a textual way

The goal is to convert this text information into map information