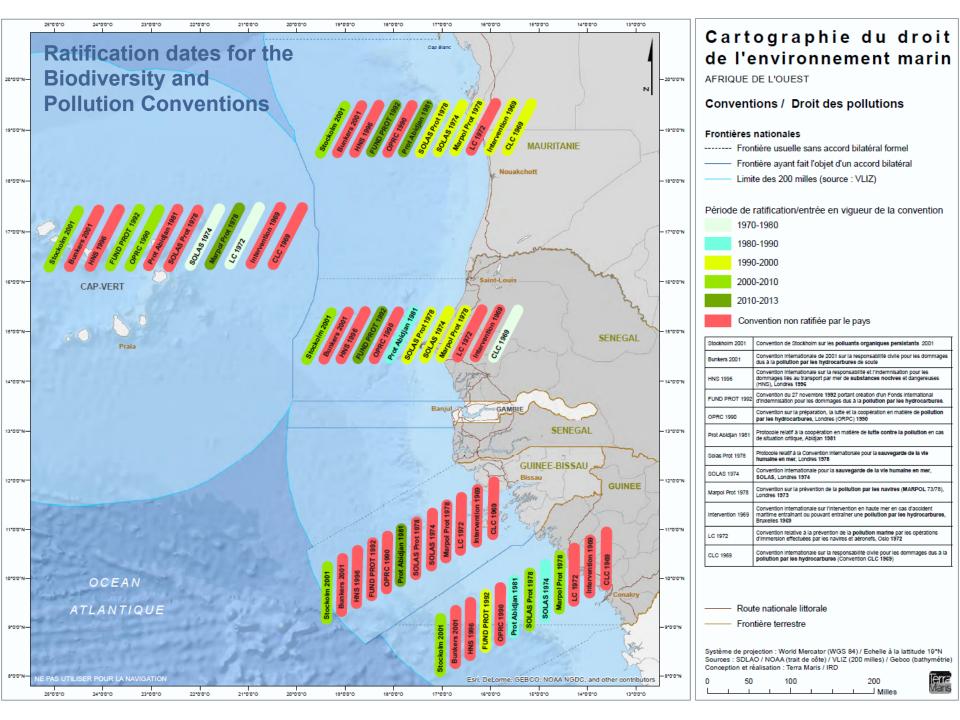

## ATLAS CARTOGRAPHIQUE DU DROIT DE L'ENVIRONNEMENT MARIN SENEGAL- MAURITANIE-GUINEE

Institut de recherche pour le développement Janvier 2013

## **PRINCIPLE RESULTS:**

- Global and synthetic vision of environmental law
- Communication to different audiences
- > Highlighting errors, missing information and/or regulation
- > Highlighting inconsistencies or regulatory redundancies
- Contribution to Marine Environmental Law Textbooks in West Africa