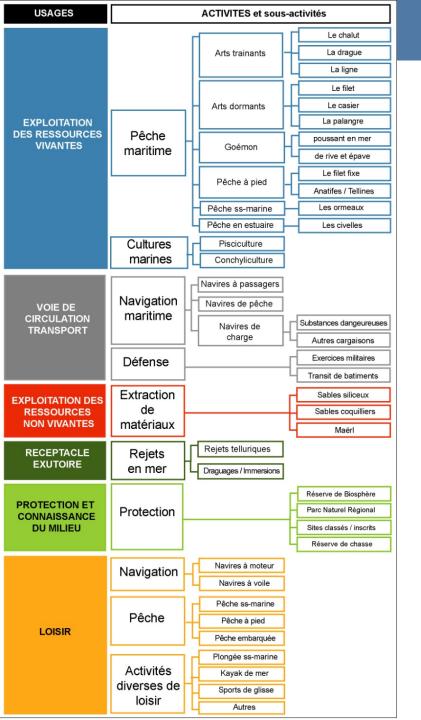

## **Methodology / Structuring**

**Structuring** by activity, by gear, by species, by company, as a function of time...

## **Structuring** by type of legal text:

- Legal texts for defense, safety of navigation
- Specific legal texts for the activity in analysis

# **Structuring** according to typological level:

- Level 1: fishing activity
- Level 2: trawlers
- Level 3: shrimp trawl fishing