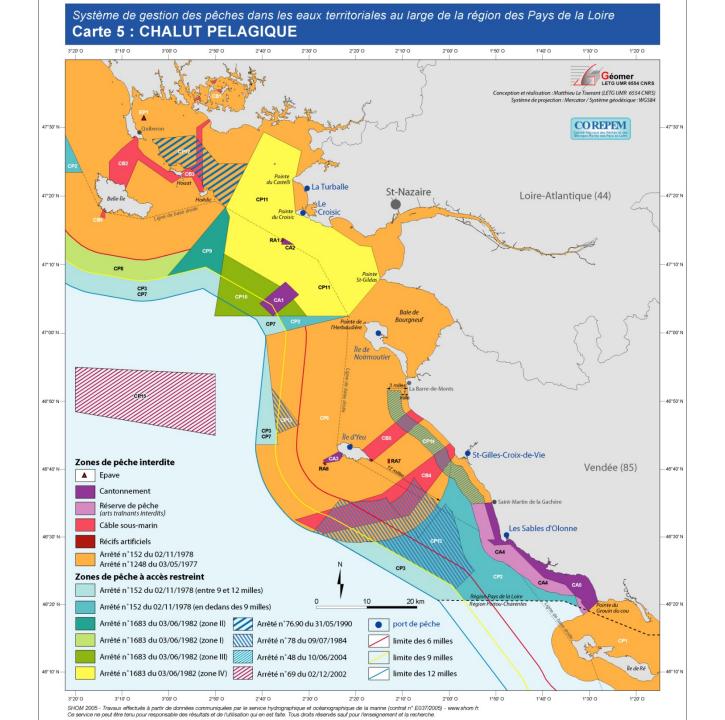

### Article 1 - Périmètre du gisement

Il est créé une licence spéciale pour la pêche des coquilles Saint-Jacques dans le périmètre délimité ci-après :

- à l'Est, le méridien de la tour de l'Ile des Hebihens
- au Nord, la limite des eaux territoriales, et la limite séparative des régions Basse-Normandie/Bretagne
- au Sud, la ligne de basse-mer
- à l'Ouest, le méridien de Heaux de BREHAT

La gestion de la ressource dans ce périmètre peut-être effectuée en distinguant trois zones :

1) un gisement principal situé à l'Ouest du Méridien du Cap Fréhel et à l'exclusion du gisement dit "du large"

2) un gisement secondaire dit gisement du Nerput situé à l'est du Méridien du Cap Fréhel et à l'ouest du méridien de la tour de l'Ile des Hebihens et au Sud d'une ligne joignant la Pointe de la Latte et la Bouée de Banchenou

3) un gisement dit "du large " comprenant deux sous secteurs:

a- un sous-secteur est défini comme suit :

-Limite Nord : la limite des eaux territoriales ou la limite séparatrice entre les Régions Bretagne/Basse Normandie.

- Limite Est : le Méridien de la Tour des Hebihens.

- Limite Ouest : le méridien 02°45'00" W

- Limite Sud : une ligne brisée joignant les points suivant :
  - Point de départ : point A 48° 49', 00 N 02° 45' 00 W
  - Puis vers l'Est le point B 48° 49', 00 N 02° 40' 00 W
  - Puis vers le Sud le Point C 48° 46', 50 N 02° 40' 00 W
  - Puis ver l'Est le point D 48° 46' , 50 N 02° 35' 00 W
  - Puis vers le Sud le point E 48° 45′, 00 N 02° 35′ 00 W
  - Puis vers l'Est le point F 48° 45′, 00 N 02° 25′ 00 W
  - Puis vers le Sud le point G 48° 43', 50 N 02° 25' 00 W
  - Puis vers l'Est le point H 48° 43' , 50 N 02° 19' 00 W
  - Puis vers le Sud le point I : Pointe du CAP FREHEL

Puis une ligne reliant la Pointe du Fort La Latte à la Bouée de Banchenou

b- un sous secteur ouest défini comme suit :

Limite Nord : la limite des eaux territoriales et/ou la limite séparatrice entre les Régions Bretagne /Basse Normandie

Limite Sud : la ligne brisée passant par : le parallèle de la Croix (48°50'04 N), la Croix, le Phare du Paon (48°52'01 N – 03°01'00 W), la Horaine (48°53'05 N – 02°55'00 W)

Limite Est : le méridien de la Horaine,

Limite Ouest : le méridien des Héaux de Bréhat.

Seuls les navires titulaires de cette licence sont autorisés à pratiquer la pêche des coquilles Saint-Jacques dans ce périmètre.

In the legal texts, the description of the zones is done in a textual way

The goal is to convert this text information into map information