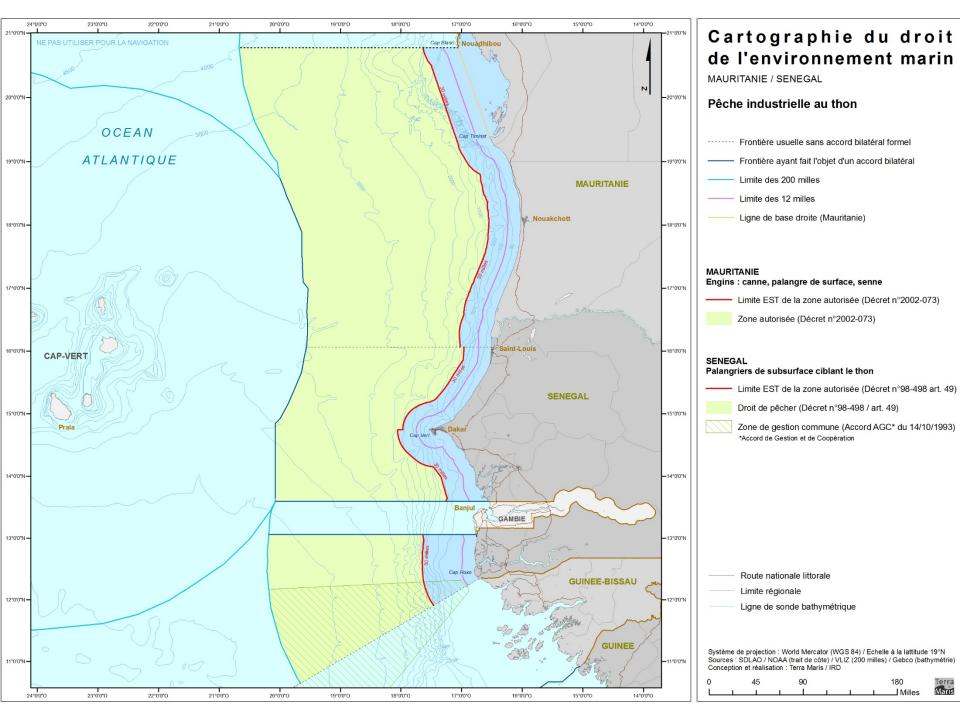

## ATLAS CARTOGRAPHIQUE DU DROIT DE L'ENVIRONNEMENT MARIN SENEGAL- MAURITANIE-GUINEE

Institut de recherche pour le développement Janvier 2013

## **PRINCIPLE RESULTS:**

- Global and synthetic vision of environmental law
- Communication to different audiences
- > Highlighting errors, missing information and/or regulation
- > Highlighting inconsistencies or regulatory redundancies
- Contribution to Marine Environmental Law Textbooks in West Africa