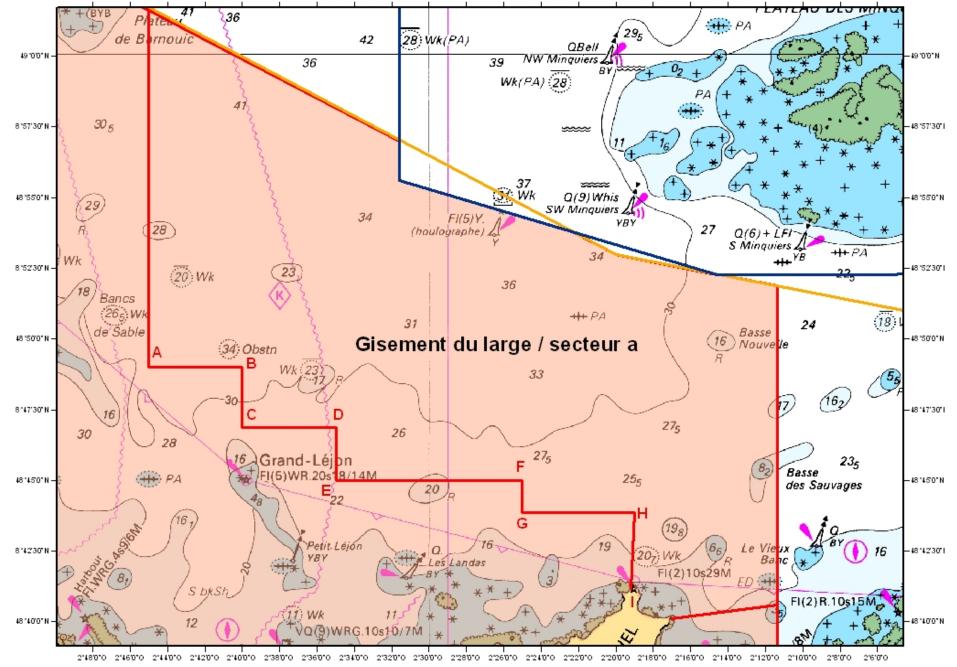

3) un gisement dit "du large " comprenant deux sous secteurs:

a- un sous-secteur est défini comme suit :

-Limite Nord : la limite des eaux territoriales ou la limite séparatrice entre les Régions Bretagne/Basse Normandie.

- Limite Est : le Méridien de la Tour des Hebihens.

- Limite Ouest : le méridien 02°45'00" W

- Limite Sud : une ligne brisée joignant les points suivant :
  - Point de départ : point A 48° 49', 00 N 02° 45' 00 W
  - Puis vers l'Est le point B 48° 49', 00 N 02° 40' 00 W
  - Puis vers le Sud le Point C 48° 46', 50 N 02° 40' 00 W
  - Puis ver l'Est le point D 48° 46' , 50 N 02° 35' 00 W
  - Puis vers le Sud le point E 48° 45′, 00 N 02° 35′ 00 W
  - Puis vers l'Est le point F 48° 45′, 00 N 02° 25′ 00 W
  - Puis vers le Sud le point G 48° 43', 50 N 02° 25' 00 W
  - Puis vers l'Est le point H 48° 43' , 50 N 02° 19' 00 W
  - Puis vers le Sud le point I : Pointe du CAP FREHEL

Puis une ligne reliant la Pointe du Fort La Latte à la Bouée de Banchenou

b- un sous secteur ouest défini comme suit :

Limite Nord : la limite des eaux territoriales et/ou la limite séparatrice entre les Régions Bretagne /Basse Normandie

Limite Sud : la ligne brisée passant par : le parallèle de la Croix (48°50'04 N), la Croix, le Phare du Paon (48°52'01 N – 03°01'00 W), la Horaine (48°53'05 N – 02°55'00 W)

Limite Est : le méridien de la Horaine,

Limite Ouest : le méridien des Héaux de Bréhat.

Seuls les navires titulaires de cette licence sont autorisés à pratiquer la pêche des coquilles Saint-Jacques dans ce périmètre.

In the legal texts, the description of the zones is done in a textual way

The goal is to convert this text information into map information