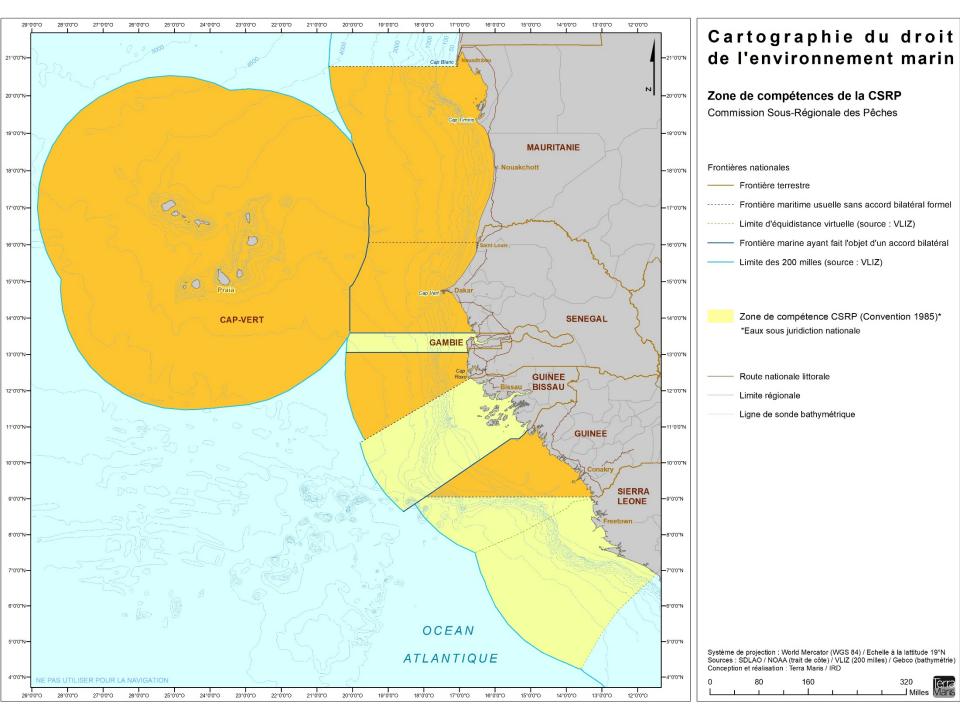

Decreto-Legislativo n°14/2010 de 15 de Novembro Código Marítimo de Cabo Verde

- Linhas de base (artigo 28)
- Linha de 12 milhas marítimas (artigo 18)

Linha de 24 milhas marítimas (artigo 20)

Système de projection : World Mercator (WGS 84) / Echelle à la lattitude 19°N Sources : INGT / NOAA / VLIZ / CEBCO Conception et réalisation : Terra Maris / IRD (Avril 2018)

COMMISSION SOUS-RÉGIONALE DES PÊCHES SUB-REGIONAL FISHERIES COMMISSION

Union Internationale pour la Conservation de la Nature International Union for Conservation of Nature

## ATLAS CARTOGRAPHIQUE DU DROIT DE L'ENVIRONNEMENT MARIN SENEGAL- MAURITANIE-GUINEE

Institut de recherche pour le développement Janvier 2013