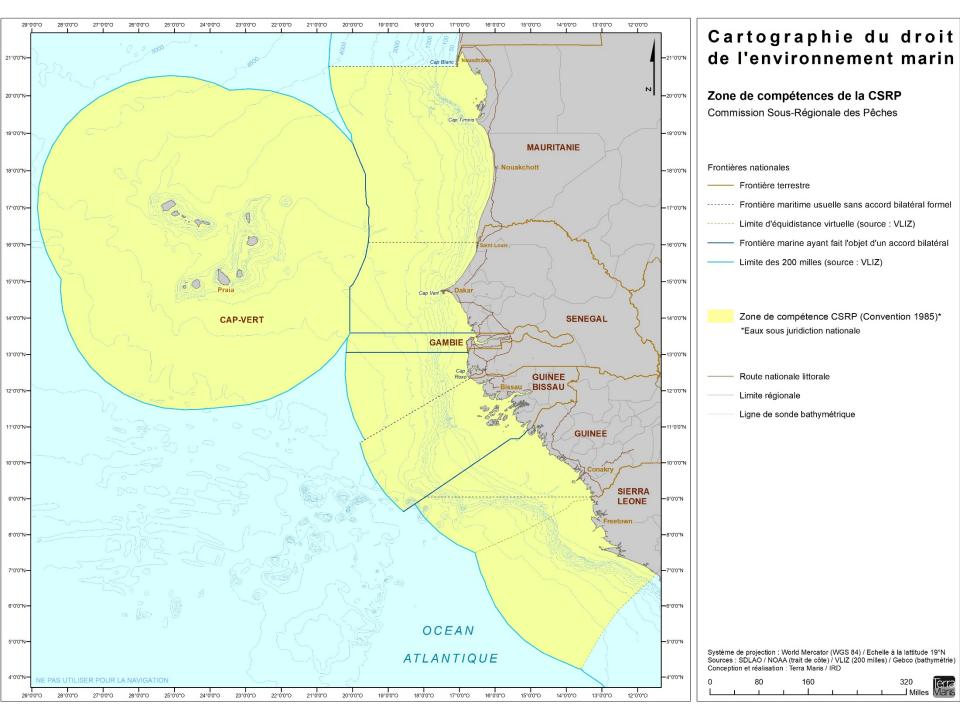

Decreto-Legislativo n°14/2010 de 15 de Novembro Código Marítimo de Cabo Verde

- Linhas de base (artigo 28)
- Linha de 12 milhas marítimas (artigo 18)

Linha de 24 milhas marítimas (artigo 20)

Système de projection : World Mercator (WGS 84) / Echelle à la lattitude 19°N Sources : INGT / NOAA / VLIZ / CEBCO Conception et réalisation : Terra Maris / IRD (Avril 2018)

COMMISSION SOUS-RÉGIONALE DES PÊCHES SUB-REGIONAL FISHERIES COMMISSION

Union Internationale pour la Conservation de la Nature International Union for Conservation of Nature

## ATLAS CARTOGRAPHIQUE DU DROIT DE L'ENVIRONNEMENT MARIN SENEGAL- MAURITANIE-GUINEE

Institut de recherche pour le développement Janvier 2013