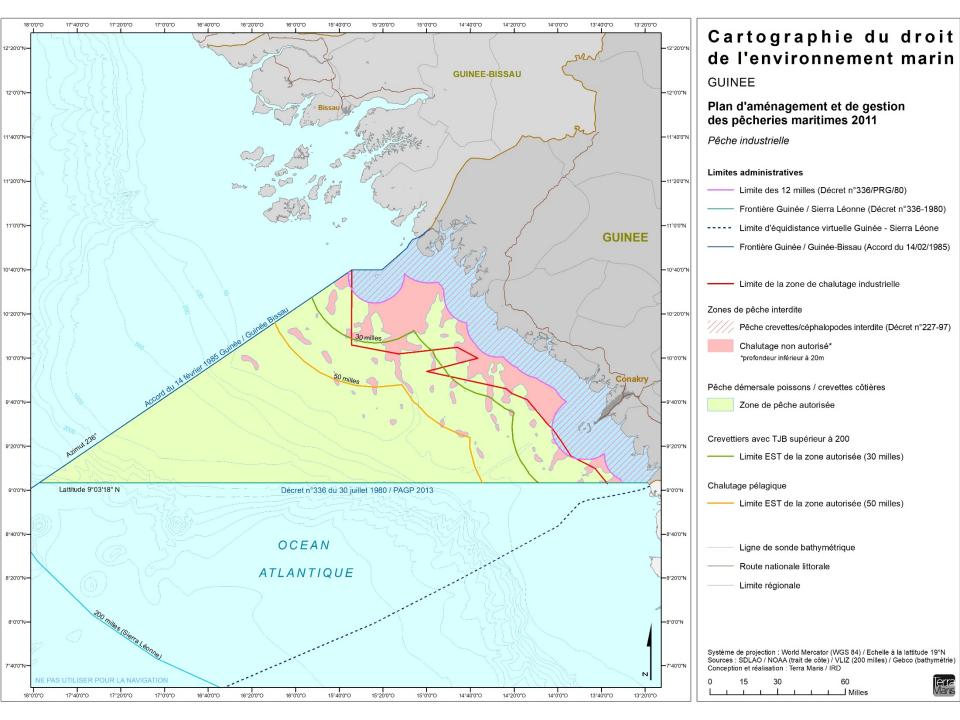

## ATLAS CARTOGRAPHIQUE DU DROIT DE L'ENVIRONNEMENT MARIN SENEGAL- MAURITANIE-GUINEE

Institut de recherche pour le développement Janvier 2013

## **PRINCIPLE RESULTS:**

- Global and synthetic vision of environmental law
- Communication to different audiences
- > Highlighting errors, missing information and/or regulation
- > Highlighting inconsistencies or regulatory redundancies
- Contribution to Marine Environmental Law Textbooks in West Africa