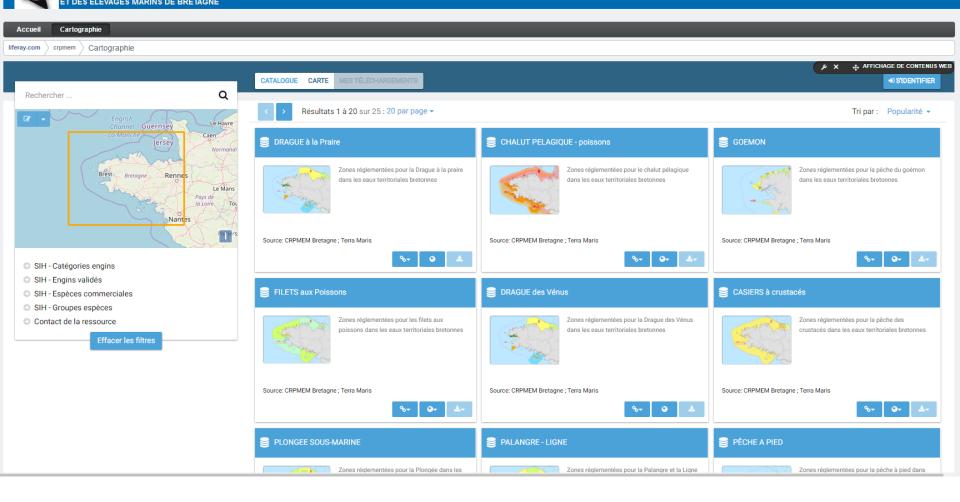

### COMITE REGIONAL DES PÊCHES MARITIMES ET DES ELEVAGES MARINS DE BRETAGNE

| Accueil     | Catalogue G    | eoviewer | Panier |
|-------------|----------------|----------|--------|
| liferay.com | crpmem Accueil |          |        |

Depuis 2000, le CRPMEM Bretagne réalise un atlas de la réglementation des pêches professionnelles embarquées et à pied. L'objectif est de disposer d'une représentation synthétique et rapidement accessible des réglementations, et plus particulièrement du système de gestion des pêches (licences) institué par le CRPMEM.

Ce travail cofinancé par l'Union Européenne, la France et la Région Bretagne est un support d'information et de communication à ceux qui s'intéressent à la gestion des pêcheries maritimes dans les eaux territoriales bretonnes.

#### Accéder aux cartes interactives

| Chalut de fond                                                                                                                                                                                                                                                                                                                                                                                                                                                                                                                                                                                                                                                                                                                                                                                                                                                                                                                                                                                                                                                                                                                                                                                                                                                                                                                                                                                                                                                                                                                                                                                                                                                                                                                                                                                                                                                                                                                                                                                                                                                                                                                  | Chalut pélagique                                                                                                                                                                                                                                                                                                                                                                                                                                                                                                                                                                                                                                                                                                                                                                                                                                                                                                                                                                                                                                                                                                                                                                                                                                                                                                                                                                                                                                                                                                                                                                                                                                                                                                                                                                                                                                                                                                                                                                                                                                                                                                                     | DRAGUE à Coquilles<br>Saint-Jacques | DRAGUE à Praire /<br>Palourde / Vernis | DRAGUE à Pétoncles /<br>Vénus                                                                                                                                                                                                                                                                                                                                                                                                                                                                                                                                                                                                                                                                                                                                                                                                                                                                                                                                                                                                                                                                                                                                                                                                                                                                                                                                                                                                                                                                                                                                                                                                                                                                                                                                                                                                                                                                                                                                                                                                                                                                                                  | DRAGUE / bivalves divers /<br>coque / moule | DRAGUE à Oursins |
|---------------------------------------------------------------------------------------------------------------------------------------------------------------------------------------------------------------------------------------------------------------------------------------------------------------------------------------------------------------------------------------------------------------------------------------------------------------------------------------------------------------------------------------------------------------------------------------------------------------------------------------------------------------------------------------------------------------------------------------------------------------------------------------------------------------------------------------------------------------------------------------------------------------------------------------------------------------------------------------------------------------------------------------------------------------------------------------------------------------------------------------------------------------------------------------------------------------------------------------------------------------------------------------------------------------------------------------------------------------------------------------------------------------------------------------------------------------------------------------------------------------------------------------------------------------------------------------------------------------------------------------------------------------------------------------------------------------------------------------------------------------------------------------------------------------------------------------------------------------------------------------------------------------------------------------------------------------------------------------------------------------------------------------------------------------------------------------------------------------------------------|--------------------------------------------------------------------------------------------------------------------------------------------------------------------------------------------------------------------------------------------------------------------------------------------------------------------------------------------------------------------------------------------------------------------------------------------------------------------------------------------------------------------------------------------------------------------------------------------------------------------------------------------------------------------------------------------------------------------------------------------------------------------------------------------------------------------------------------------------------------------------------------------------------------------------------------------------------------------------------------------------------------------------------------------------------------------------------------------------------------------------------------------------------------------------------------------------------------------------------------------------------------------------------------------------------------------------------------------------------------------------------------------------------------------------------------------------------------------------------------------------------------------------------------------------------------------------------------------------------------------------------------------------------------------------------------------------------------------------------------------------------------------------------------------------------------------------------------------------------------------------------------------------------------------------------------------------------------------------------------------------------------------------------------------------------------------------------------------------------------------------------------|-------------------------------------|----------------------------------------|--------------------------------------------------------------------------------------------------------------------------------------------------------------------------------------------------------------------------------------------------------------------------------------------------------------------------------------------------------------------------------------------------------------------------------------------------------------------------------------------------------------------------------------------------------------------------------------------------------------------------------------------------------------------------------------------------------------------------------------------------------------------------------------------------------------------------------------------------------------------------------------------------------------------------------------------------------------------------------------------------------------------------------------------------------------------------------------------------------------------------------------------------------------------------------------------------------------------------------------------------------------------------------------------------------------------------------------------------------------------------------------------------------------------------------------------------------------------------------------------------------------------------------------------------------------------------------------------------------------------------------------------------------------------------------------------------------------------------------------------------------------------------------------------------------------------------------------------------------------------------------------------------------------------------------------------------------------------------------------------------------------------------------------------------------------------------------------------------------------------------------|---------------------------------------------|------------------|
| En contrata de la contrat<br>Contrata de la contrata | <ul> <li>Horizontal control contro</li></ul> |                                     |                                        | The second secon |                                             |                  |

| FILET | BOLINCHE | PALANGRE | Casiers à crustacés | Casier à bulots | Plongée aux ormeaux |
|-------|----------|----------|---------------------|-----------------|---------------------|
|       |          |          |                     |                 |                     |