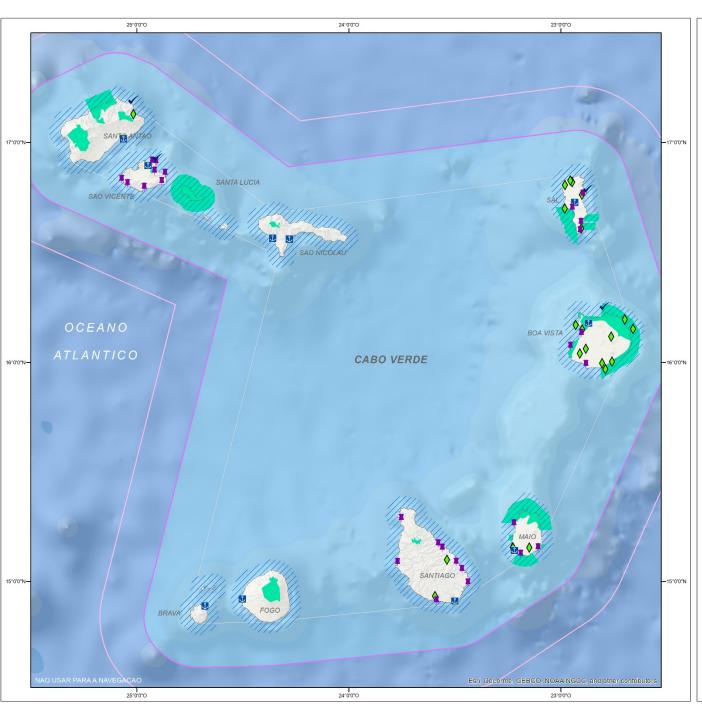

### CABO VERDE

### SYNTHESE

### CONSERVATION DE LA NATURE

Aire de conservation

Parque Natural, Reserva Natural, Reserva Marinha

Site de conservation

\*Reserva Natural, Monumento Natural, Sitio Historico y natural, Paisagem Protegida, Sitio Ramsar, Sitio Patrimonio Mondial

### ACTIVITES HALIEUTIQUES

Reserva de una zona exclusiva para a pesca artesanal

Autorizaçao da pesca semi-industrial\*

Interditar à frota estrangeira de qualquer actividade

\*Autorização da pesca semi-industrial de rede de cerco no interior das 3 milhas náuticas exclusivamente, para a captura de pequenos pelágicos excetuando o interior de todas as baías do arquipélago;

#### ENERGIES MARINES RENOUVELABLES

Zona de Desenvolvimento Energias Renovaveis (ZDER)

ACTIVITES PORTUAIRES

Porto (Decreto-lei n°31/2015)

ACTIVITES TOURISTIQUES

0

Zona de Desenvolvimento Turistico Integral (ZDTI)

Decreto-Legislativo n°14/2010 de 15 de Novembro Código Marítimo de Cabo Verde

- Linhas de base (artigo 28)
- Linha de 12 milhas marítimas (artigo 18)

Linha de 24 milhas marítimas (artigo 20)

Système de projection : World Mercator (WGS 84) / Echelle à la lattitude 19°N Sources : INGT / NOAA / VLIZ / CEBCO Conception et réalisation : Terra Maris / IRD (Avril 2018)