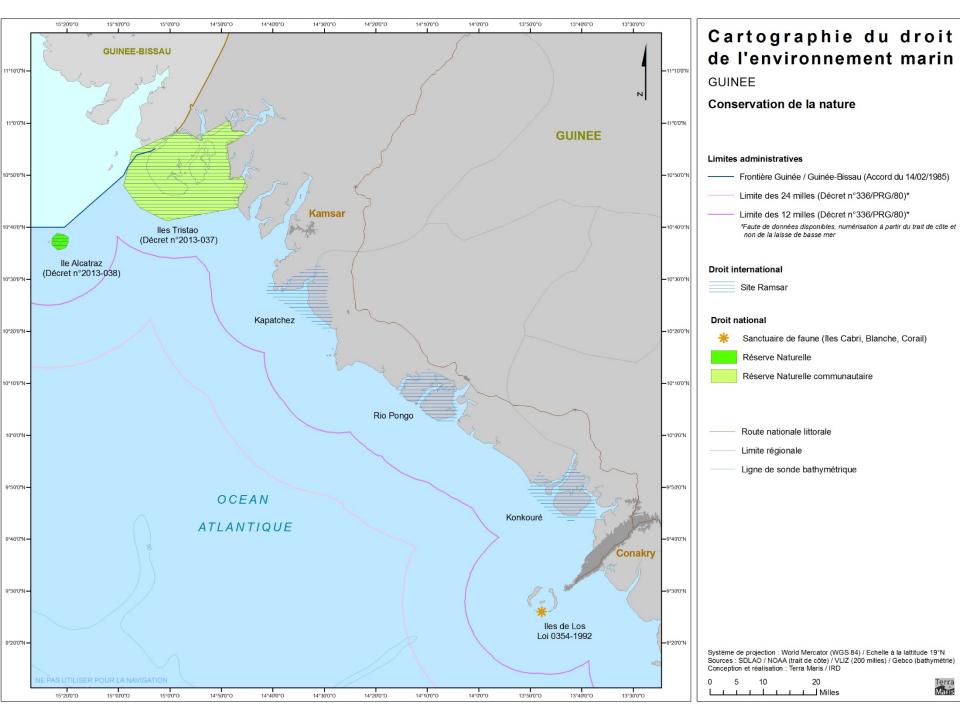

## ATLAS CARTOGRAPHIQUE DU DROIT DE L'ENVIRONNEMENT MARIN SENEGAL- MAURITANIE-GUINEE

Institut de recherche pour le développement Janvier 2013

## **PRINCIPLE RESULTS:**

- Global and synthetic vision of environmental law
- Communication to different audiences
- > Highlighting errors, missing information and/or regulation
- > Highlighting inconsistencies or regulatory redundancies
- Contribution to Marine Environmental Law Textbooks in West Africa