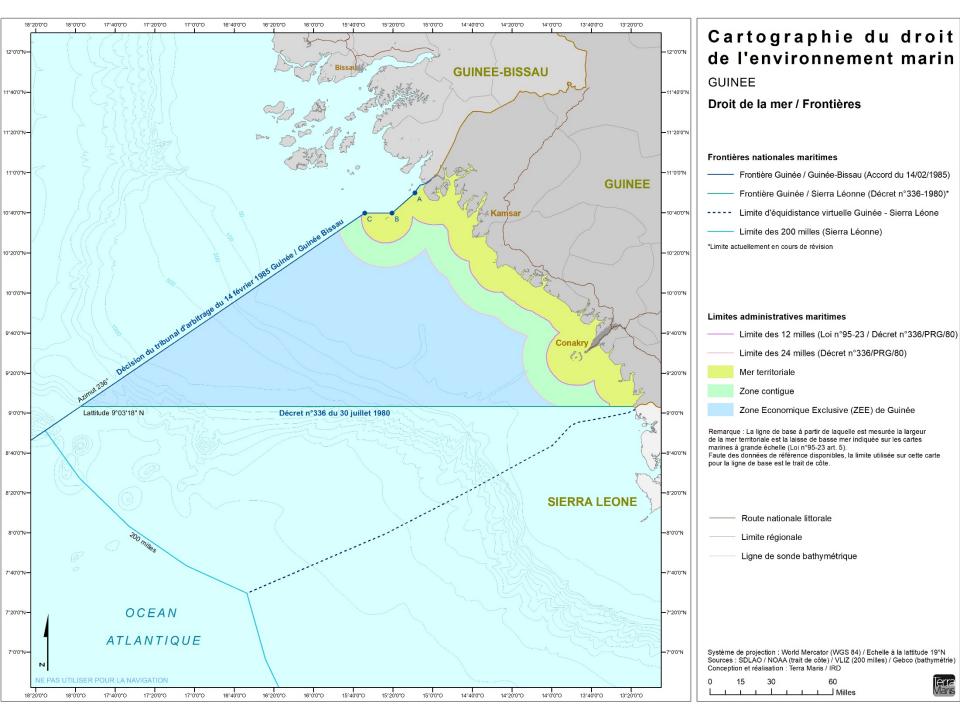

## ATLAS CARTOGRAPHIQUE DU DROIT DE L'ENVIRONNEMENT MARIN SENEGAL- MAURITANIE-GUINEE

Institut de recherche pour le développement Janvier 2013

## **PRINCIPLE RESULTS:**

- Global and synthetic vision of environmental law
- Communication to different audiences
- > Highlighting errors, missing information and/or regulation
- > Highlighting inconsistencies or regulatory redundancies
- Contribution to Marine Environmental Law Textbooks in West Africa