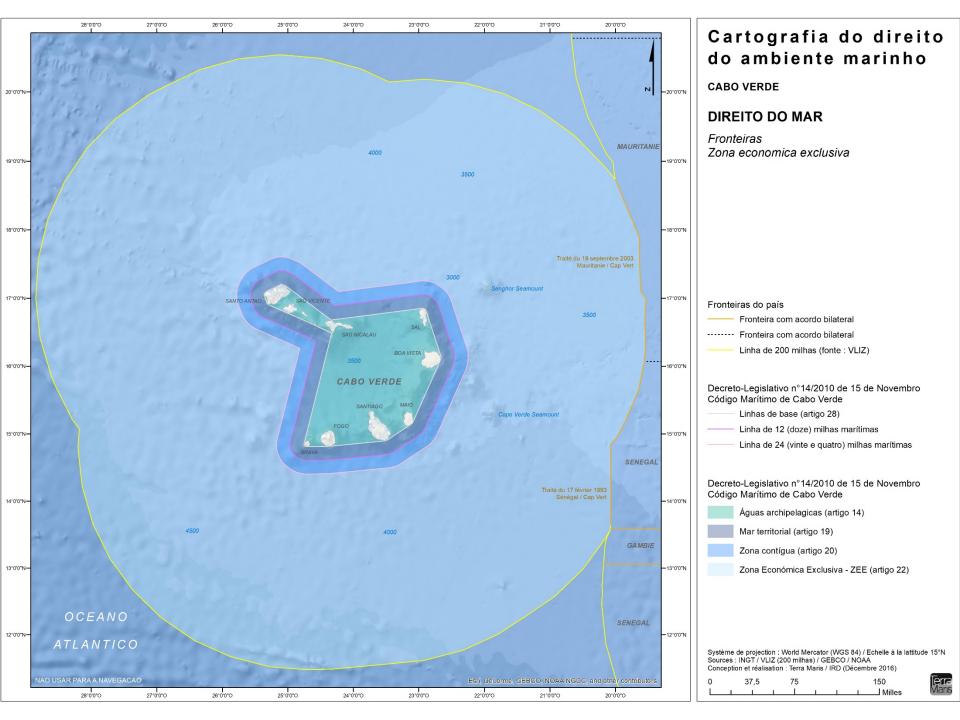

### Cartografia do direito do ambiente marinho

### CABO VERDE

Decreto-Legislativo n°14/2010 de 15 de Novembro Código Marítimo de Cabo Verde

- Linhas de base (artigo 28)
- Linha de 12 milhas marítimas (artigo 18)

Linha de 24 milhas marítimas (artigo 20)

Système de projection : World Mercator (WGS 84) / Echelle à la lattitude 19°N Sources : INGT / NOAA / VLIZ / CEBCO Conception et réalisation : Terra Maris / IRD (Avril 2018)