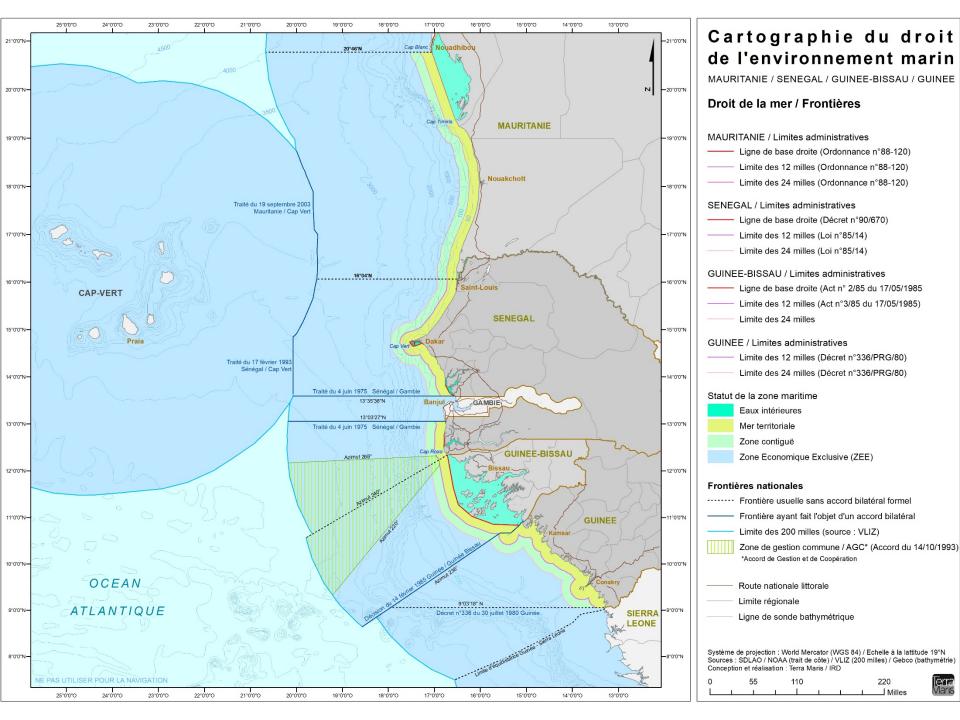

## ATLAS CARTOGRAPHIQUE DU DROIT DE L'ENVIRONNEMENT MARIN SENEGAL- MAURITANIE-GUINEE

Institut de recherche pour le développement Janvier 2013

### DROIT DE L'ENVIRONNEMENT MARIN ET CÔTIER EN MAURITANIE

Bonnin Marie, Ould Zein Ahmed, Queffelec Betty

Cartes : Le Tixerant Matthieu

## Droit de l'environnement marin et côtier au Sénégal

Marie BONNIN Ibrahima LY Betty QUEFFELEC Moustapha NGAIDO